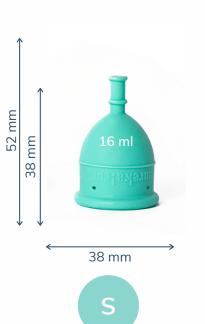

| YES |
|-----|
|-----|

| N |  |
|---|--|
|   |  |

| S   | ldeal size to fit a vagina with a slightly<br>weakened pelvic floor.                                                           |
|-----|--------------------------------------------------------------------------------------------------------------------------------|
| M/L | Recommended for women with a<br>wide vagina, a slightly weakened<br>pelvic floor, or who have undergone a<br>vaginal delivery. |
| XL  | ldeal for women with a wide vagina and a very weakened pelvic floor.                                                           |

| S   | Standard measure. Its flexibility allows a better adaptation to the vagina.                                  |
|-----|--------------------------------------------------------------------------------------------------------------|
| M/L | For women with a wide vagina or<br>who have undergone a vaginal<br>delivery.                                 |
| XL  | For women with a wide vagina, who have gone through a vaginal delivery and are not accommodating with an M/L |