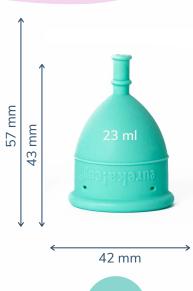

| YES |
|-----|
|-----|

| N |  |
|---|--|
|   |  |

| S   | ldeal size to fit a vagina with a slightly<br>weakened pelvic floor.                                                           |
|-----|--------------------------------------------------------------------------------------------------------------------------------|
| M/L | Recommended for women with a<br>wide vagina, a slightly weakened<br>pelvic floor, or who have undergone a<br>vaginal delivery. |
| XL  | ldeal for women with a wide vagina and a very weakened pelvic floor.                                                           |

| S   | Standard measure. Its flexibility allows a better adaptation to the vagina.                                  |
|-----|--------------------------------------------------------------------------------------------------------------|
| M/L | For women with a wide vagina or<br>who have undergone a vaginal<br>delivery.                                 |
| XL  | For women with a wide vagina, who have gone through a vaginal delivery and are not accommodating with an M/L |