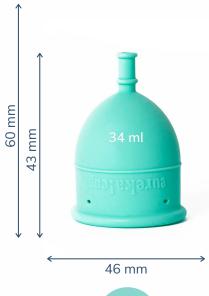

| YES |
|-----|
|-----|

| N |  |
|---|--|
|   |  |

| S   | ldeal size to fit a vagina with a slightly<br>weakened pelvic floor.                                                           |
|-----|--------------------------------------------------------------------------------------------------------------------------------|
| M/L | Recommended for women with a<br>wide vagina, a slightly weakened<br>pelvic floor, or who have undergone a<br>vaginal delivery. |
| XL  | ldeal for women with a wide vagina and a very weakened pelvic floor.                                                           |

| S   | Standard measure. Its flexibility allows a better adaptation to the vagina.                                  |
|-----|--------------------------------------------------------------------------------------------------------------|
| M/L | For women with a wide vagina or<br>who have undergone a vaginal<br>delivery.                                 |
| XL  | For women with a wide vagina, who have gone through a vaginal delivery and are not accommodating with an M/L |